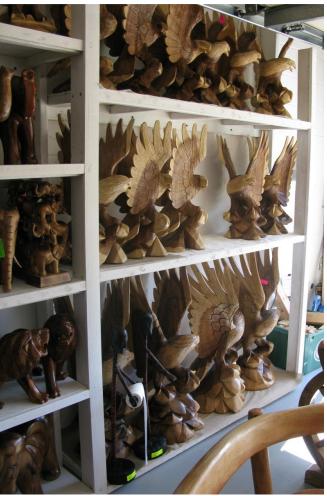

## <u>Shelves for</u> <u>Storage</u>

**Back Shelves** 

Back Left Shelf, Left Side

Back Left Shelf, Left Side, Top [16" Eagles are on top and not seen]

Back Left Shelf, Left Side, Bottom Shelves

**Back Right Shelves** 