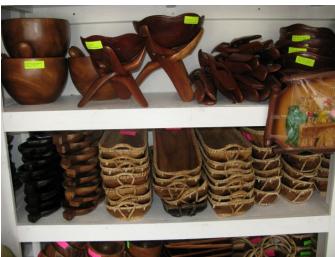

Back Right Shelves, Top Left, Fork Sets Laying down

**Back Right Shelves, Left Bottom** 

Back Right Shelves, Right Top

Back Right Shelves, Right going Down

Back Right Shelves, Right Bottom

**Right Shelves** 

**Right Shelves** 

**Right Shelves** 

**Right Shelves** 

**Side Shelves** 

Side Shelves

Left Side, Left Down

Right Side, Left Bottom

Left Side, Left Top